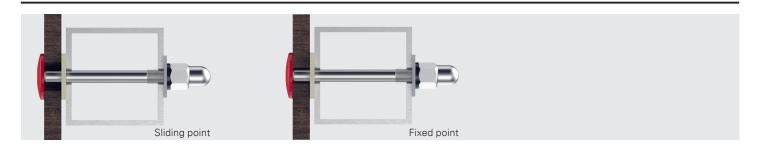

teel

| Product code              | PU  | L  | CL    |         |
|---------------------------|-----|----|-------|---------|
| BFS/7-11-S-D16-M5×20-NUT  | 100 | 20 | 7–11  | 1389874 |
| BFS/12-16-S-D16-M5×25-NUT |     | 25 | 12–16 | 1389878 |
| BFS/17-21-S-D16-M5×30-NUT |     | 30 | 17–21 | 1389883 |
| BFS/22-26-S-D16-M5×35-NUT |     | 35 | 22–26 | 1389885 |
| BFS/27-31-S-D16-M5×40-NUT |     | 40 | 27–31 | 1389892 |
| BFS/32-36-S-D16-M5×45-NUT |     | 45 | 32–36 | 1389894 |
| BFS/37-41-S-D16-M5×50-NUT |     | 50 | 37–41 | 1389895 |
| BFS/42-46-S-D16-M5×55-NUT |     | 55 | 42–46 | 1389896 |
| BFS/47-51-S-D16-M5×60-NUT |     | 60 | 47–51 | 1389897 |
| BFS/52-56-S-D16-M5×65-NUT |     | 65 | 52–56 | 1389898 |
| BFS/57-61-S-D16-M5×70-NUT |     | 70 | 57–61 | 1389899 |

## **Installed BFS-NUT**





## **Accessories/Ancillaries**

| Product code    | PU | L  | Drive | Head drive |         |
|-----------------|----|----|-------|------------|---------|
| T20-25-HEX¼"    | 10 | 25 | 1/4"  | T20        | 769471  |
| Bit holder ZA¼" | 1  | 58 |       | 1/4"       | 1162306 |