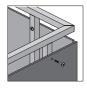

| ≥2.0 |
|                               |   | Aluminium                      | ≥2.0 |
|                               |   | Pre-drill Ø                    | 5.5  |

#### **Fastener material**

Fastener: Austenitic stainless steel A2

Washer: Plastic

Spring ring: Austenitic stainless steel A4 Cover nut: Austenitic stainless steel A2

#### **Approvals**



#### **Features and Benefits**

- Aesthetical fixing suitable for installation of balcony panels onto metal tube
- Convenient positioning of the washer from the rearside of the panel thanks to the adhesive washer
- · Safety against unwinding of the cover nut given by the steel lock ring and spedcaps® coating
- Wide clamping range given by special cover nut with long threaded part

#### **Documentation**

Technical Data





# Fastener in A2 onto aluminium and steel

| Product code              | PU  | L  | CL    |         |
|---------------------------|-----|----|-------|---------|
| BFS/7-11-S-D16-M5×20-NUT  | 100 | 20 | 7–11  | 1389874 |
| BFS/12-16-S-D16-M5×25-NUT |     | 25 | 12–16 | 1389878 |
| BFS/17-21-S-D16-M5×30-NUT |     | 30 | 17–21 | 1389883 |
| BFS/22-26-S-D16-M5×35-NUT |     | 35 | 22–26 | 1389885 |
| BFS/27-31-S-D16-M5×40-NUT |     | 40 | 27–31 | 1389892 |
| BFS/32-36-S-D16-M5×45-NUT |     | 45 | 32–36 | 1389894 |
| BFS/37-41-S-D16-M5×50-NUT |     | 50 | 37–41 | 1389895 |
| BFS/42-46-S-D16-M5×55-NUT |     | 55 | 42–46 | 1389896 |
| BFS/47-51-S-D16-M5×60-NUT |     | 60 | 47–51 | 1389897 |
| BFS/52-56-S-D16-M5×65-NUT |     | 65 | 52–56 | 1389898 |
| BFS/57-61-S-D16-M5×70-NUT |     | 70 | 57–61