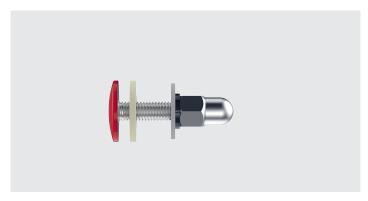

#### **Fastener material**

Fastener: Austenitic stainless steel A2

Washer: Plastic

Spring ring: Austenitic stainless steel A4 Cover nut: Austenitic stainless steel A2

#### **Features and Benefits**

- Aesthetical fixing suitable for installation of balcony panels onto metal tube
- Convenient positioning of the washer from the rearside of the panel thanks to the adhesive washer
- · Safety against unwinding of the cover nut given by the steel lock ring and spedcaps® coating
- Wide clamping range given by special cover nut with long threaded part