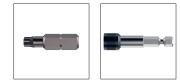

## **Accessories/Ancillaries**

| Product code    | PU | L  | Drive | Head drive |         |
|-----------------|----|----|-------|------------|---------|
| T20-25-HEX¼"    | 10 | 25 | 1/4"  | T20        | 769471  |
| Bit holder ZA¼" | 1  | 58 |       | 1/4"       | 1162306 |