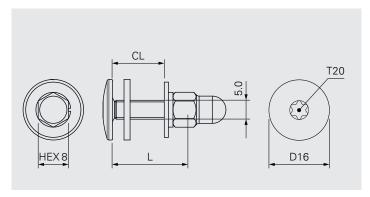

# Fastener in A2 onto aluminium and steel

| Product code              | PU  | L  | CL    |         |
|---------------------------|-----|----|-------|---------|
| BFS/7-11-S-D16-M5×20-NUT  | 100 | 20 | 7–11  | 1389874 |
| BFS/12-16-S-D16-M5×25-NUT |     | 25 | 12–16 | 1389878 |
| BFS/17-21-S-D16-M5×30-NUT |     | 30 | 17–21 | 1389883 |
| BFS/22-26-S-D16-M5×35-NUT |     | 35 | 22–26 | 1389885 |
| BFS/27-31-S-D16-M5×40-NUT |     | 40 | 27–31 | 1389892 |
| BFS/32-36-S-D16-M5×45-NUT |     | 45 | 32–36 | 1389894 |
| BFS/37-41-S-D16-M5×50-NUT |     | 50 | 37–41 | 1389895 |
| BFS/42-46-S-D16-M5×55-NUT |     | 55 | 42–46 | 1389896 |
| BFS/47-51-S-D16-M5×60-NUT |     | 60 | 47–51 | 1389897 |
| BFS/52-56-S-D16-M5×65-NUT |     | 65 | 52–56 | 1389898 |
| BFS/57-61-S-D16-M5×70-NUT |     | 70 | 57–61 | 1389899 |