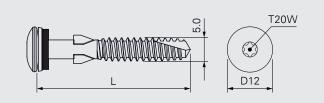

## Fastener in A2 onto timber

| Product code         | PU  | L  | t <sub>i, panel</sub> | Blank  | Coloured |
|----------------------|-----|----|-----------------------|--------|----------|
| SCFW-S-D12K-A12-5×42 | 250 | 42 | ≤8.0                  | 861183 | 1391815  |
|                      |     |    |                       |        |          |

### Accessories/Ancillaries

| Product code    | PU | L  | Drive | Head drive |         |
|-----------------|----|----|-------|------------|---------|
| T20W-25-HEX1/4" | 1  | 25 | 1⁄4"  | T20W       | 895280  |
| Bit holder ZA¼" |    | 58 |       | 1⁄4"       | 1162306 |