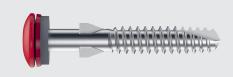

# **SCFW-S-5.0**

Fastening of a fibre cement board onto timber batten

| Component 1 (t <sub>i</sub> ) | Component 2 (t <sub>II</sub> ) |
|-------------------------------|--------------------------------|
| Cladding panel                | Timber                         |

#### **Fastener** material

Fastener: Austenitic stainless steel A2 Washer: Aluminium with EPDM-seal

#### **Features and Benefits**

• Self drilling fastener suitable for fastening fibre cement panels onto timber

- No pre-drilling of fibre cement board required thanks to expanding wings
- Fast installation thanks to the threaded drill point