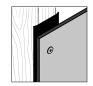

# **SCFW-S-5.0**

Fastening of a fibre cement board onto timber batten

| Component 1 (t <sub>i</sub> ) | Component 2 (t <sub>II</sub> ) |
|-------------------------------|--------------------------------|
| Cladding panel                | Timber                         |