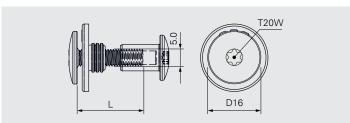

## **BFS-SLEEVE-5.0**

## **Specification BFS-SLEEVE-5.0**

Fastener: Stainless steel A2

**Peformance** 

| Component 2                   |                       |     | Tension        |          | Shear          |                   |
|-------------------------------|-----------------------|-----|----------------|----------|----------------|-------------------|
| Material                      | $R_{m,min}$           | tıı | resistance [N] | $N_{Rk}$ | resistance [N] | $\mathbf{V}_{Rk}$ |
| S280GD-S450GD<br>or S235-S355 | 360 N/mm <sup>2</sup> | 2.0 |                | 8193     |                | 6559              |
| Aluminium                     | 215 N/mm <sup>2</sup> | 2.0 |                | 5474     |                | 3926              |