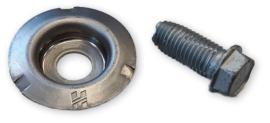

#### **SOLUTION:**

Our specially designed direct screwing system comprising nonut  $^{\otimes}$  TDBL fasteners  $^1$  and HO washers  $^2$  for bulb plate from 5/7 mm

<sup>1</sup> Thread forming fastening system by SFS Group AG with German national technical approval.

<sup>2</sup> Zinc plated, moulded part specially designed by Hoffmeier Industrieanlagen GmbH + Co. KG; protected as German Utility Model.