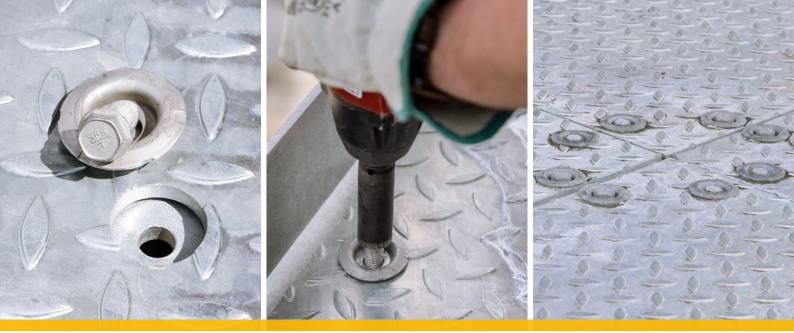

#### YOUR ADVANTAGES: Simple and robust

- holes are already cost-effectively drilled during manufacturing
- TDBL drilling in the beam: 10 or 13 mm
- · recess in bulb plate for HO washer:  $31 \le d_{2} \le 33$  mm
- · no complex tapped holes or countersunk holes required
- $\cdot \;$  cost-effective installation from above
- · also suitable for fastening grates

#### Safe and efficient

- no dangerous assembly positions and procedures
- · no risk of tripping
- special shape of the HO washer enables later disassembly
- · tested for absorption of tensile and shear forces
- · reduced number of fastening points needed
- · secure against loosening under dynamic loads