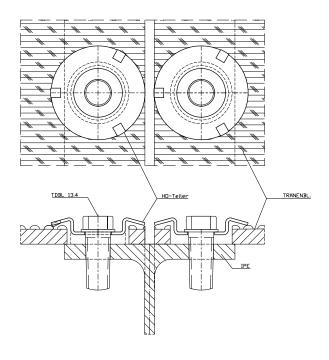

#### **SOLUTION:**

Our specially designed direct screwing system comprising nonut  $^{\otimes}$  TDBL fasteners  $^1$  and HO washers  $^2$  for bulb plate from 5/7 mm

#### YOUR ADVANTAGES: Simple and robust

- holes are already cost-effectively drilled during manufacturing
- TDBL drilling in the beam: 10 or 13 mm
- · recess in bulb plate for HO washer:  $31 \le d_{2} \le 33$  mm
- · no complex tapped holes or countersunk holes required
- $\cdot \;$  cost-effective installation from above
- · also suitable for fastening grates