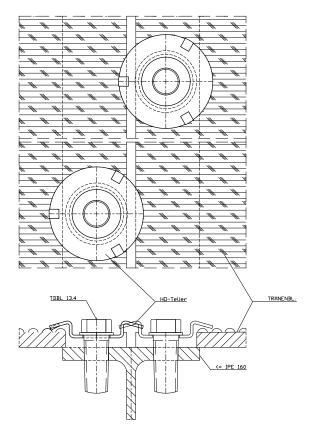

#### **SOLUTION:**

Our specially designed direct screwing system comprising nonut  $^{\otimes}$  TDBL fasteners  $^1$  and HO washers  $^2$  for bulb plate from 5/7 mm

#### YOUR ADVANTAGES: Simple and robust

- holes are already cost-effectively drilled during manufacturing
- TDBL drilling in the beam: 10 or 13 mm
- · recess in bulb plate for HO washer:  $31 \le d_{2} \le 33$  mm
- · no complex tapped holes or countersunk holes required
- $\cdot \;$  cost-effective installation from above
- · also suitable for fastening grates